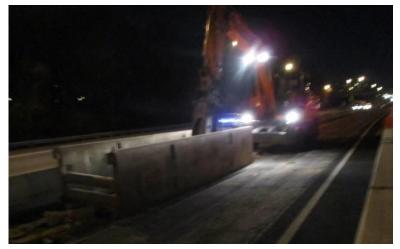

## **395 Express Lanes Project Fourth Quarter Project Pictures**

Work zone near Duke Street following the demolition of guardrail in anticipation of the addition of a new travel lane in the Express Lanes.