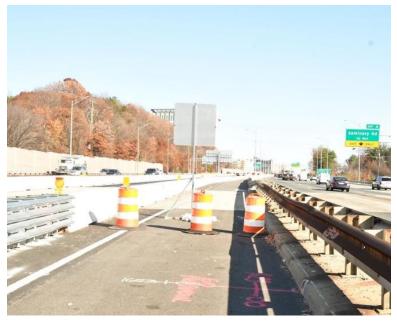

Bridge overpass maintenance work along the northbound I-395 general purpose lanes.

Establishment of a work zone in preparation for future construction along the I-395 HOV lanes.

Spoils from the demolition of a concrete island along the southbound I-395 general purpose lanes near Seminary Road.