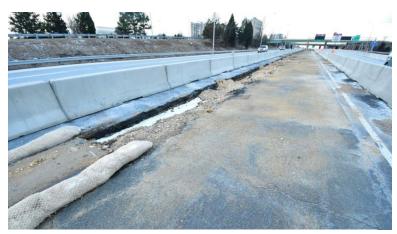

## **395 Express Lanes Project Fourth Quarter Project Pictures**

Work zone near Duke Street following the demolition of guardrail in anticipation of the addition of a new travel lane in the Express Lanes.