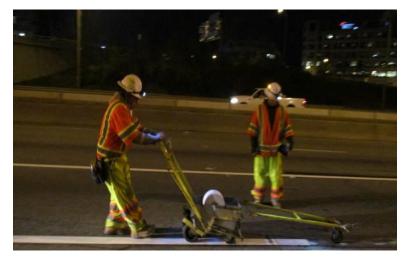

Concrete Island demolition in preparation for future construction work on the I-395 Express Lanes.

Pavement Marking Tape installation in preparation for a traffic shift along the northbound I-395 general purpose lanes.