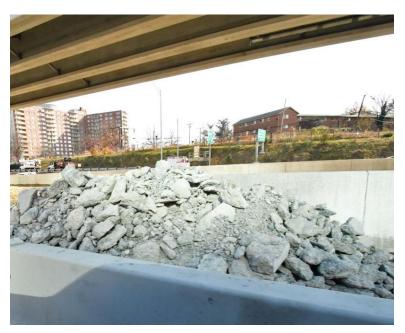

Bridge overpass maintenance work along the northbound I-395 general purpose lanes.

Establishment of a work zone in preparation for future construction along the I-395 HOV lanes.

Spoils from the demolition of a concrete island along the southbound I-395 general purpose lanes near Seminary Road.

Concrete Island demolition in preparation for future construction work on the I-395 Express Lanes.

Pavement Marking Tape installation in preparation for a traffic shift along the northbound I-395 general purpose lanes.