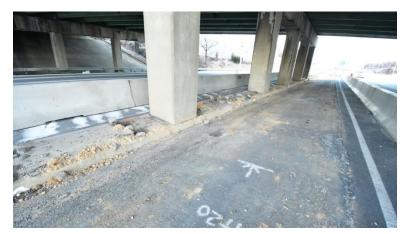

Bridge overpass maintenance work along the northbound I-395 general purpose lanes.

Establishment of a work zone in preparation for future construction along the I-395 HOV lanes.

Spoils from the demolition of a concrete island along the southbound I-395 general purpose lanes near Seminary Road.